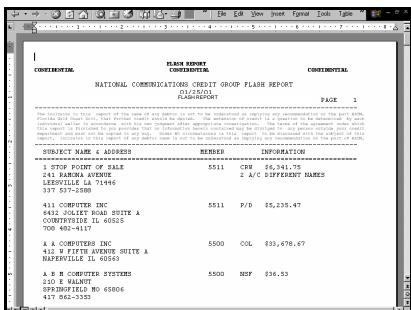

To retrieve Flash Reports...click on the report under the <u>Downloads</u> heading. Flash files use the standard "RTF" format, and can be viewed or downloaded by any browser. You can open or save the file, and then print it using your browser's print function. Files are updated and are available based upon your group's standard schedule.