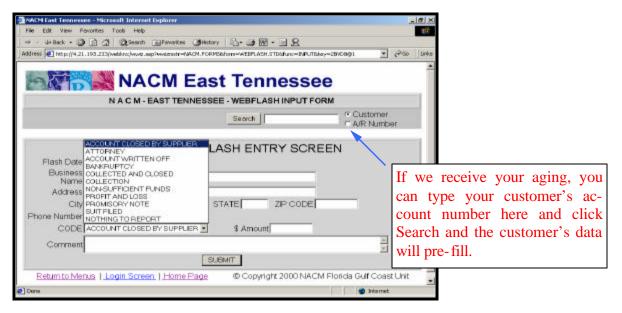

To send standard Flash information to us...click on Flash Submittal under the <u>Group Functions</u> heading. The Flash Entry Screen will be displayed. Enter your information (use the pull-down menu to select the correct Flash Code), and click on the SUBMIT button to immediately transfer the data to us. Flash information can be submitted at any time.